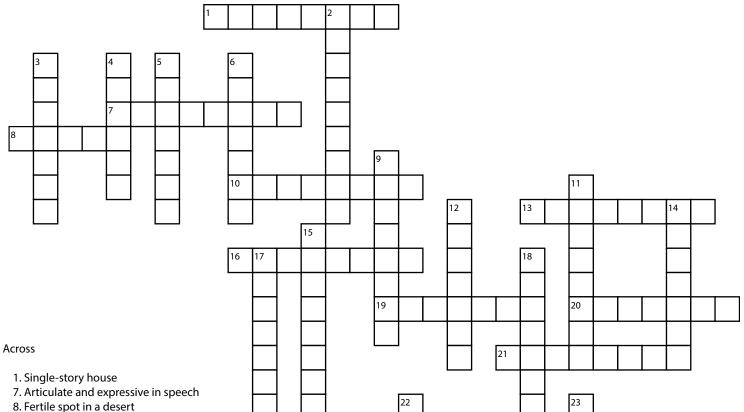

## Crossword Printy #1

- o. rertile spot in a desert
- 10. Ghostly or related to a spectrum
- 13. The time just after sunset
- 16. Speed in a specific direction
- 19. Related to water
- 20. Agreement or harmony
- 21. Peaceful calmness
- 24. Group of instrumental musicians
- 25. Large store or marketplace
- 28. Vast star system
- 30. Artifact from the past

## Down

- 2. Complex maze
- 3. Constantly wandering
- 4. Painting on plaster
- 5. Highly significant or historical period
- 6. Tall, four-sided stone monument
- 9. Resembling a grand palace
- 11. High point of achievement
- 12. A small waterfall
- 14. Musical or interpersonal agreement
- 15. Government ruled by a king or queen
- 17. Occurs when one celestial body obscures another
- 18. Medieval practitioner seeking to transform metals
- 22. One who travels extensively
- 23. To cross or travel through
- 26. Mythical bird reborn from ashes
- 27. Leaves on a tree
- 29. Song of praise or patriotism