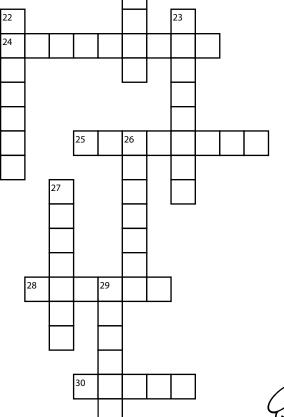

## Crossword Printy #1

- o. rertile spot in a desert
- 10. Ghostly or related to a spectrum
- 13. The time just after sunset
- 16. Speed in a specific direction
- 19. Related to water
- 20. Agreement or harmony
- 21. Peaceful calmness
- 24. Group of instrumental musicians
- 25. Large store or marketplace
- 28. Vast star system
- 30. Artifact from the past

## Down

- 2. Complex maze
- 3. Constantly wandering
- 4. Painting on plaster
- 5. Highly significant or historical period
- 6. Tall, four-sided stone monument
- 9. Resembling a grand palace
- 11. High point of achievement
- 12. A small waterfall
- 14. Musical or interpersonal agreement
- 15. Government ruled by a king or queen
- 17. Occurs when one celestial body obscures another
- 18. Medieval practitioner seeking to transform metals
- 22. One who travels extensively
- 23. To cross or travel through
- 26. Mythical bird reborn from ashes
- 27. Leaves on a tree
- 29. Song of praise or patriotism